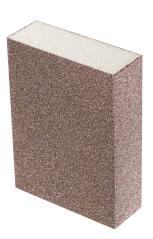

# SPONGE SANDING 4 SIDED ABRASIVE BLOCKS

4 times the sanding efficiency

Perfect for hand sanding

deal for sanding edges and corners

Abrasive block

High strength resin bondHigh initial cutting action

#### Features and Benefits

High density foam block

Ideal for sanding edges and into corners

High strength resin bond

Minimal grit shedding