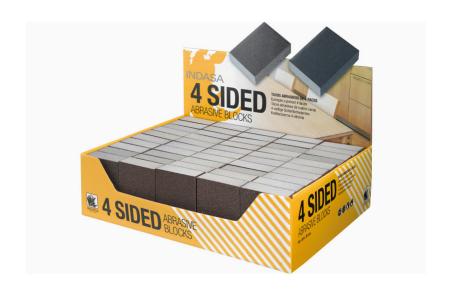

# SPONGE SANDING 4 SIDED ABRASIVE BLOCKS

4 times the sanding efficiency

Perfect for hand sanding

deal for sanding edges and corners

Abrasive block

High strength resin bondHigh initial cutting action

#### Features and Benefits

High density foam block

Ideal for sanding edges and into corners

High strength resin bond

Minimal grit shedding